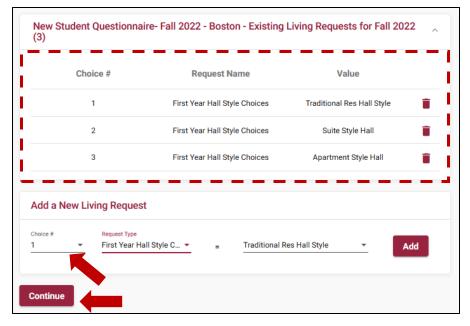

 Select your preference for Hall Type
 Select "Add" Repeat **Steps 2** -**4** to rank your choices 1, 2, 3. When you've completed your ranking, click continue.