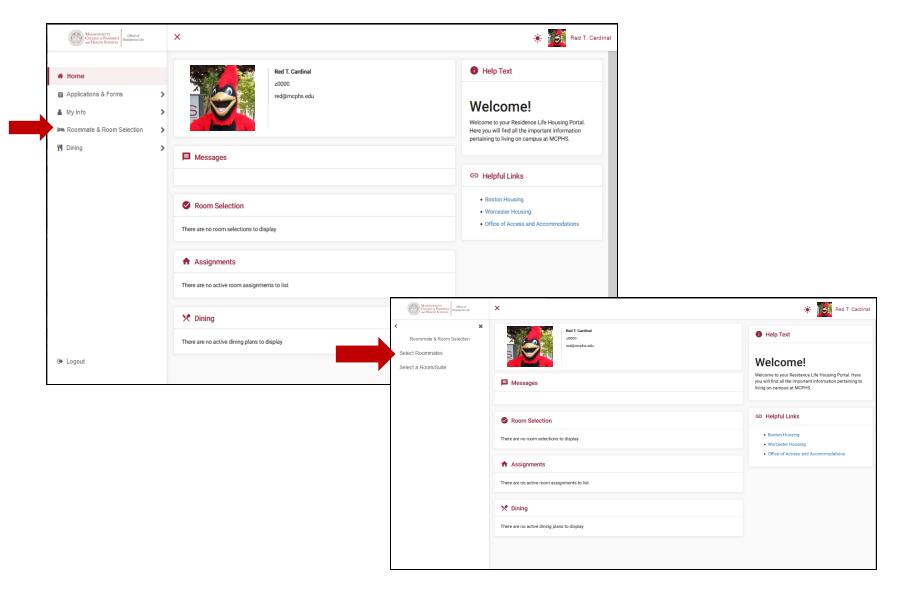

## 2. Residence Life Portal- Home Page

Once you have logged on, you will be directed to your home page. Everything you need will be accessible here.

To fill out your Questionnaire, visit the "Applications & Forms" link.

## 9. Searching for & Selecting Roommates

Once you have completed your Contract and Questionnaire (including Parent/Guardian signature if under 18) you can search for roommates.

\*You will only be able to find roommates who have also fully completed the Contract and Questionnaire

## 9. Searching for & Selecting Roommates

When you find the roommate that you'd like you will be able to send them a request. In order to be matched, that person must accept your request.

Your Pending & Completed roommate requests will appear at the top of this screen