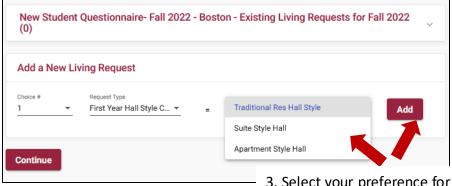

 Select your preference for Hall Type
 Select "Add" Repeat **Steps 2** -**4** to rank your choices 1, 2, 3. When you've completed your ranking, click continue.