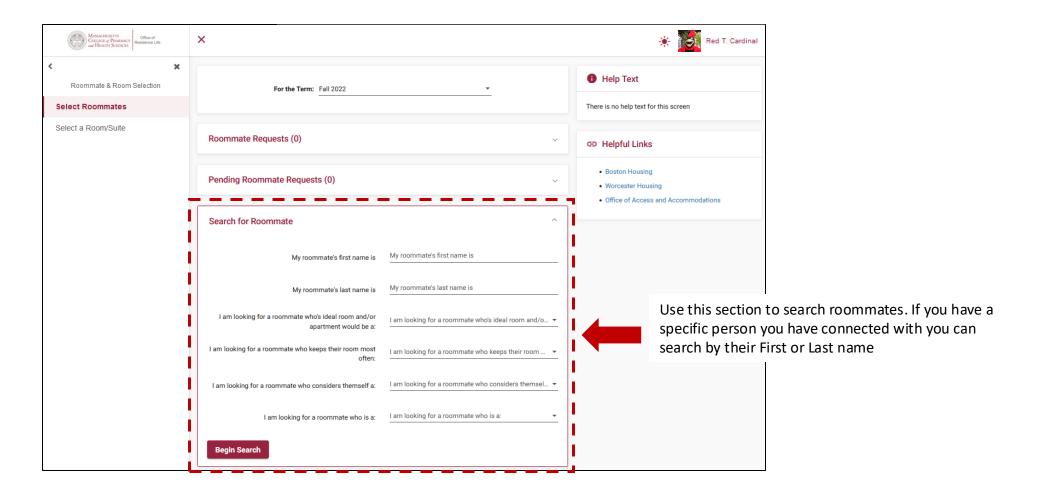

## 9. Searching for & Selecting Roommates

Once you have completed your Contract and Questionnaire (including Parent/Guardian signature if under 18) you can search for roommates.

\*You will only be able to find roommates who have also fully completed the Contract and Questionnaire

## 9. Searching for & Selecting Roommates

When you find the roommate that you'd like you will be able to send them a request. In order to be matched, that person must accept your request.

Your Pending & Completed roommate requests will appear at the top of this screen