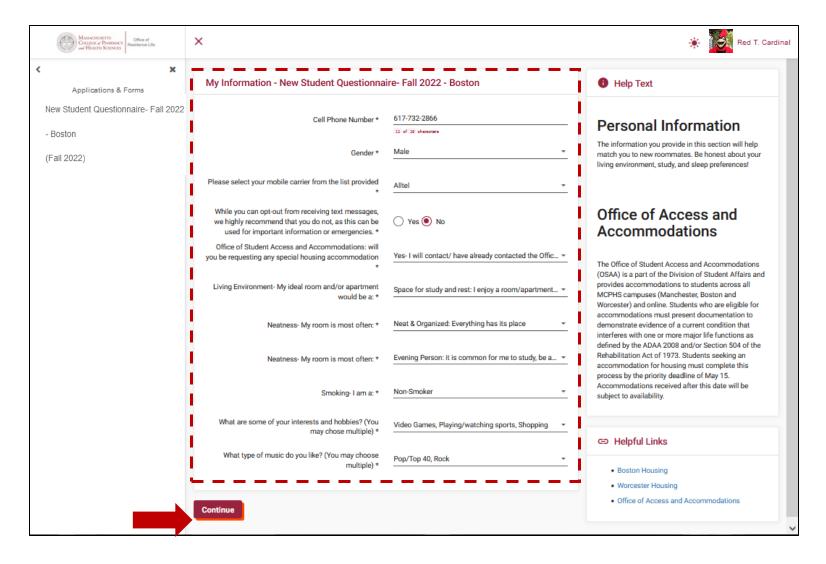

#### 4. Questionnaire

- Fill out all fields indicating your housing preferences
- Click "Continue" to move to the next step