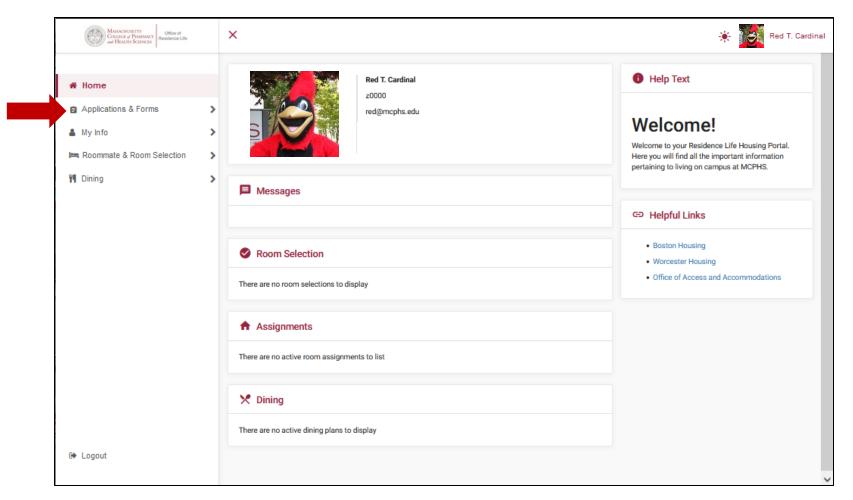

## 2. Residence Life Portal- Home Page

Once you have logged on, you will be directed to your home page. Everything you need will be accessible here.

To fill out your Questionnaire, visit the "Applications & Forms" link.

If you are not able to see your Questionnaire, reach out to <u>Residencelife@mcphs.edu</u> (Boston) or <u>Residencelife.wor@mcphs.edu</u> (Worcester)