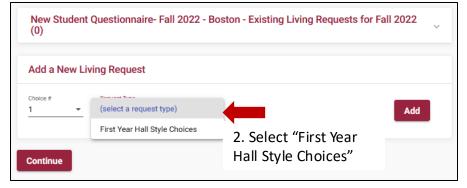

### 6. Living Request (Hall Style Ranking)

This screen will allow you to rank your preference of our three housing types. Ranking the three types will allow us to place you as best we can based on your preference, deposit date, and availability of housing. Follow the below steps to complete this screen.

| Mussichensty<br>Collice of Pressancy<br>and Hearth Sciences     | ×                                                                                             | 🔅 🚺 Red T. Cardir                                                                                                                                                                                       |
|-----------------------------------------------------------------|-----------------------------------------------------------------------------------------------|---------------------------------------------------------------------------------------------------------------------------------------------------------------------------------------------------------|
| < X Applications & Forms                                        | New Student Questionnaire- Fall 2022 - Boston - Existing Living Requests for Fall 2022<br>(0) | 1 Help Text                                                                                                                                                                                             |
| New Student Questionnaire- Fall 2022<br>- Boston<br>(Fall 2022) | Add a New Living Request                                                                      | Living Preferences<br>In this section you'll share a little about yourself and<br>your living preferences. Be honest! This will help match<br>you with others looking for a similar living environment. |
|                                                                 | Continue 1. Click "Request Type"                                                              | C Helpful Links                                                                                                                                                                                         |
|                                                                 |                                                                                               | Worcester Housing     Office of Access and Accommodations                                                                                                                                               |
|                                                                 |                                                                                               |                                                                                                                                                                                                         |

 Select your preference for Hall Type
 Select "Add" Repeat **Steps 2** -**4** to rank your choices 1, 2, 3. When you've completed your ranking, click continue.