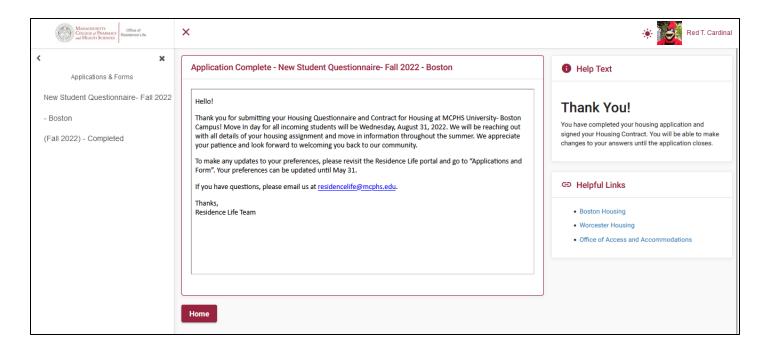

## 7. Questionnaire Complete- Thank You Page

Upon completion of all steps you will finish at the Questionnaire Complete page. You will also receive an email with a copy of the Housing Contract that you signed.

Click "Home" to return to the home screen