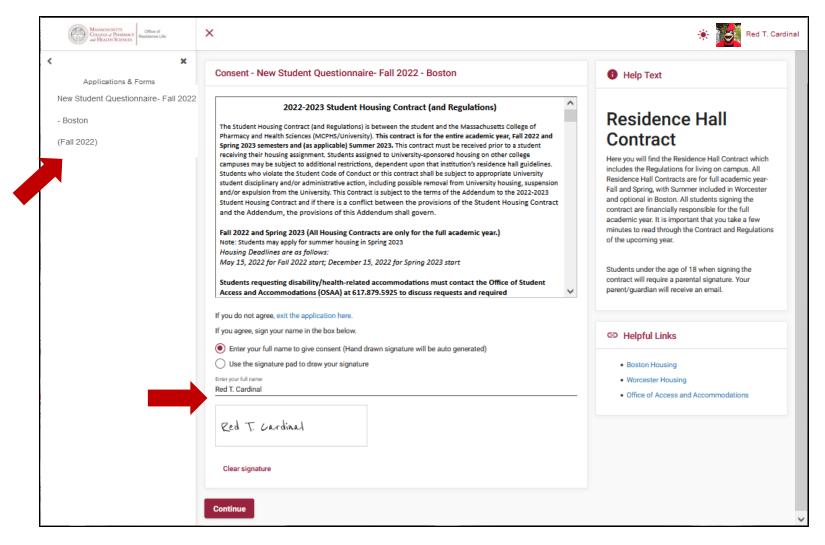

## 3. Housing Contract

After clicking "Agreements & Forms" you will see the forms you are eligible to fill out on the left side.

- Click the "New Student Questionnaire- Fall 2022"
- Your first step is to READ and SIGN the Housing Contract
- Click "Continue" to move to the next step