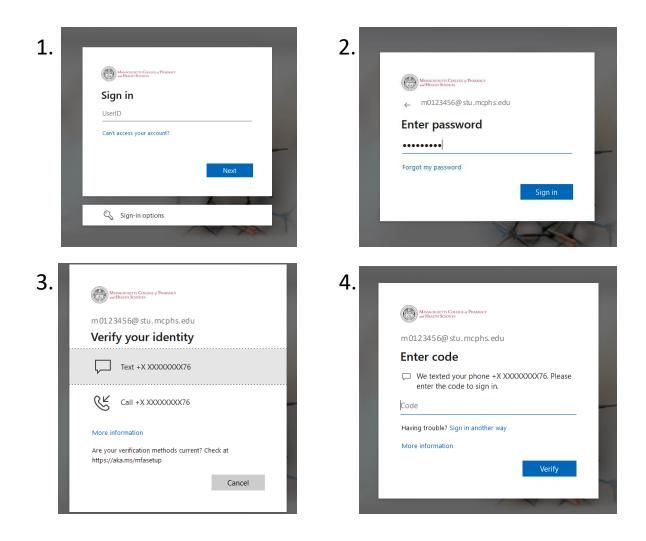

## 1. Signing In

Open the **Residence Life Portal** following the link in any browser: <u>http://studenthousing.mcphs.edu/</u>

Sign in using your MCPHS username and you will be directed to a Microsoft sign in page. Enter your password when prompted and go through the Multi-factor Authentication process. Screens shown in order below.

If you run into issues with logging in, reach out to <u>Residencelife@mcphs.edu</u> (Boston) or <u>Residencelife.wor@mcphs.edu</u> (Worcester)